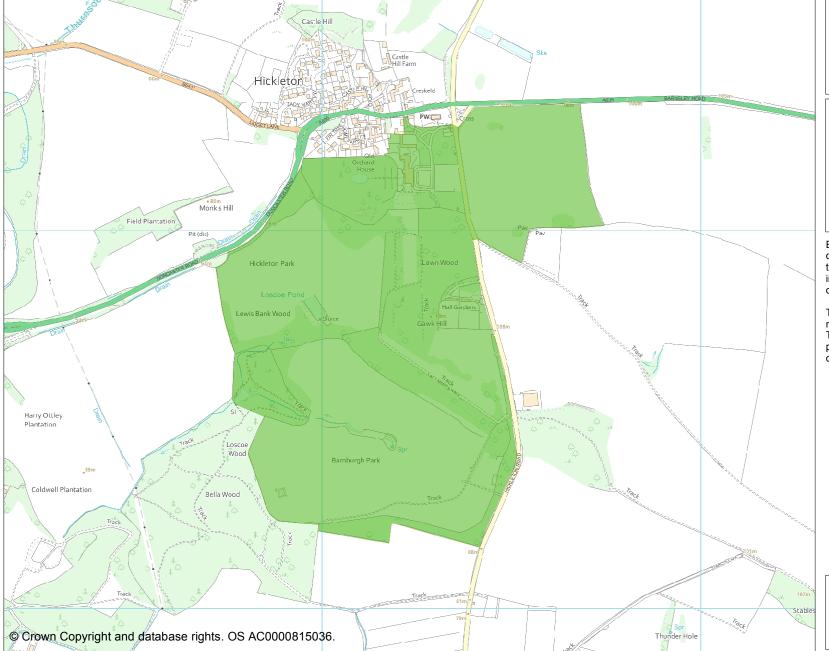

This is an A4 sized map and should be printed full size at A4 with no page scaling set.

Name: HICKLETON HALL

**Heritage Category:** 

Park and Garden

List Entry No : [ArticleUid\_PK] not

Grade:

County:

District: Doncaster

Parish: Hickleton, Barnburgh

Each official record of a registered garden or other land contains a map. The map here has been translated from the official map and that process may have introduced inaccuracies. Copies of maps that form part of the official record can be obtained from Historic England.

This map was delivered electronically and when printed may not be to scale and may be subject to distortions. The map and grid references are for identification purposes only and must be read in conjunction with other information in the record.

**List Entry NGR:** SE 48231 04749

**Map Scale:** 1:10000

Print Date: 15 January 2025

HistoricEngland.org.uk